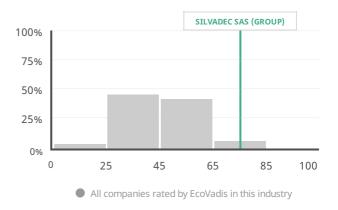

# **Overall score distribution**

### **Overall score**

SILVADEC SAS (GROUP) is in the top **1%** of companies rated by EcoVadis in the Manufacture of wood and of products of wood and cork, except furniture; manufacture of articles of s industry.